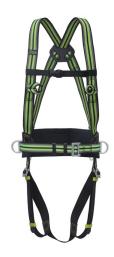

## FA 10 203 00 – 4 Point Full Body Harness With Work Positioning Belt

Occasional use

FA 10 203 00 – 4 Point Full Body Harness With Work Positioning Belt

- Standard 4 Point Full Body Harness with Work Positioning Belt
- Attachments: 2 chest attachment textile loops, 1 dorsal attachment D-ring for fall arrest. Work positioning belt (FA 10 402 00) with 2 D-rings. 2 tool-holding loops and 1 tool-holding ring at the back for keeping extra karabiners and accessories.
- **Convenience:** Adjustable thigh straps & waist belt. Shoulder & thigh straps differentiated by a dual colour scheme.
- Ergonomics: Ideally positioned sit strap for extended comfort.
- **Usage:** Suitable for occasional use.
- Max User Weight: 140 KG.
- Conformity: EN361, EN358.
- Material: Webbing: Polyester / Fittings: Alloy Steel.